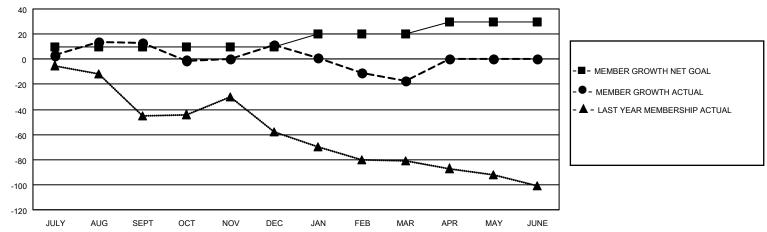

### District N 1

Results as of: 3/31/2021

| Clubs         |               |           |               | Members               |                        |                         |                                                    |  |
|---------------|---------------|-----------|---------------|-----------------------|------------------------|-------------------------|----------------------------------------------------|--|
|               | RESULTS FOR   | 2020-2021 |               | RESULTS FOR 2020-2021 |                        |                         |                                                    |  |
| QUARTER       | NEW CLUB GOAL | NEW CLUBS | DROPPED CLUBS | QUARTER MEME          | BER GROWTH NET<br>GOAL | MEMBER GROWTH<br>ACTUAL | DROPPED<br>MEMBERS ACTUAL<br>(including transfers) |  |
| JULY/AUG/SEPT | 0             | 1         | 0             | JULY/AUG/SEPT         | 10                     | 36                      | 23                                                 |  |
| OCT/NOV/DEC   | 1             | 1         | 0             | OCT/NOV/DEC           | 0                      | 62                      | 63                                                 |  |
| JAN/FEB/MAR   | 0             | 0         | 1             | JAN/FEB/MAR           | 10                     | 27                      | 50                                                 |  |
| APR/MAY/JUNE  | 0             | 0         | 0             | APR/MAY/JUNE          | 10                     | 0                       | 0                                                  |  |

#### GOALS AND ACTUAL MEMBERS CUMULATIVE

| DROPPED CLUBS: 1 |     | 34 CLUBS OF 80 ADDED 1 OR MORE<br>NEW MEMBERS | GENDER DISTRIBUTION             |                |      |
|------------------|-----|-----------------------------------------------|---------------------------------|----------------|------|
|                  |     | I NEW MEMBERS                                 | MALE                            | 1,255 (74.09%) |      |
|                  |     |                                               | FEMALE                          | 439 (25.91%)   |      |
| DROPPED MEMBERS  |     |                                               |                                 |                |      |
| DECEASED         | 29  | CLICK HERE FOR CUMULATIVE                     | TOTAL FAMILY UNIT MEMBERS       |                | 289  |
| CLUB CANCELLED 9 |     | MEMBERSHIP DATA                               |                                 |                | 4.47 |
| OTHER            | 98  |                                               | FAMILY MEMBERS PAYING HALF DUES |                | 147  |
| TOTAL            | 136 |                                               | DOEG                            |                |      |