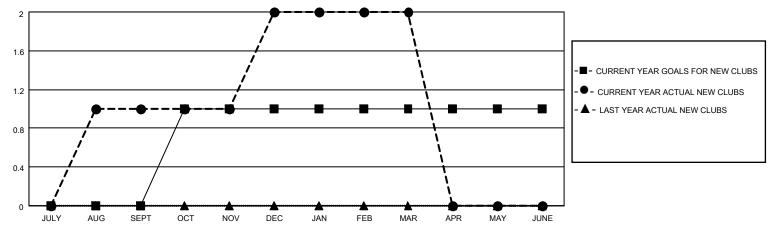

### District N 1

Results as of: 3/31/2021

| Clubs         |               |           |               | Members               |                        |                         |                                                    |  |
|---------------|---------------|-----------|---------------|-----------------------|------------------------|-------------------------|----------------------------------------------------|--|
|               | RESULTS FOR   | 2020-2021 |               | RESULTS FOR 2020-2021 |                        |                         |                                                    |  |
| QUARTER       | NEW CLUB GOAL | NEW CLUBS | DROPPED CLUBS | QUARTER MEME          | BER GROWTH NET<br>GOAL | MEMBER GROWTH<br>ACTUAL | DROPPED<br>MEMBERS ACTUAL<br>(including transfers) |  |
| JULY/AUG/SEPT | 0             | 1         | 0             | JULY/AUG/SEPT         | 10                     | 36                      | 23                                                 |  |
| OCT/NOV/DEC   | 1             | 1         | 0             | OCT/NOV/DEC           | 0                      | 62                      | 63                                                 |  |
| JAN/FEB/MAR   | 0             | 0         | 1             | JAN/FEB/MAR           | 10                     | 27                      | 50                                                 |  |
| APR/MAY/JUNE  | 0             | 0         | 0             | APR/MAY/JUNE          | 10                     | 0                       | 0                                                  |  |

#### GOALS AND ACTUAL NEW CLUBS CUMULATIVE